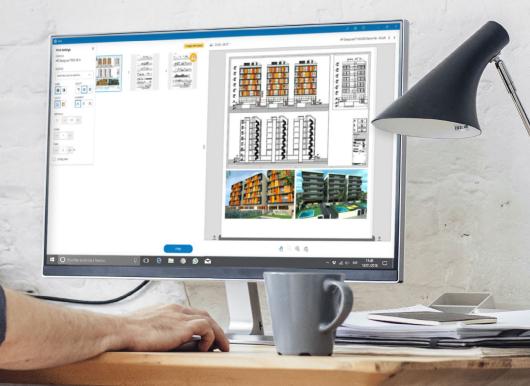

#### Radically simple printing experience for HP DesignJet and HP PageWide XL printers<sup>1</sup>

With one click,<sup>2</sup> you can print the most common formats like PDF, JPEG, TIFF, DWF, HP-GL/2 files from a PC or Mac and produce a wide range of applications. Automatic features simplify your workflow, optimize media usage and reduce your costs.

### ک<sup>ا</sup>س EASY Radically simple printing

- » One-click printing<sup>2</sup>
- » Real-print preview
- » Drag and drop multipage and multisize PDFs

# Produce a wide range of applications

- From posters and roll-up banners to CAD drawings and maps
- Print from Windows, Mac OS to HP DesignJet and HP PageWide XL 3900 and 4x00 Printer series<sup>1</sup>