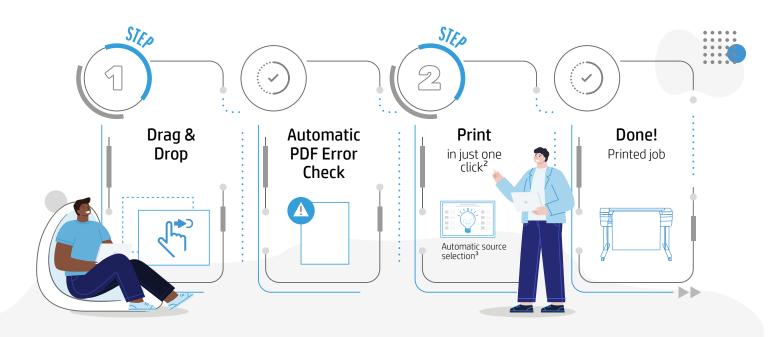

#### Radically simple printing experience for HP DesignJet and HP PageWide XL printers<sup>1</sup>

With one click,<sup>2</sup> you can print the most common formats like PDF, JPEG, TIFF, DWF, HP-GL/2 files from a PC or Mac and produce a wide range of applications. Automatic features simplify your workflow, optimize media usage and reduce your costs.

### ک<sup>ا</sup>س EASY Radically simple printing

- » One-click printing<sup>2</sup>
- » Real-print preview
- » Drag and drop multipage and multisize PDFs

#### SAVE Optimize media usage and costs

- » Auto-orientation
- » Automatic nesting
- » PDF error check